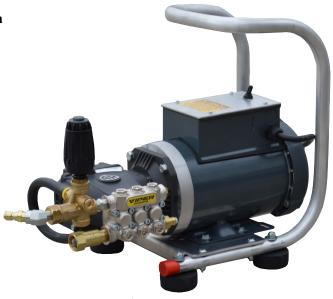

# EAGLE SERIES ELECTRIC HAND CARRY/DIRECT DRIVE

HC/EE2015V

## 2GPM@1500PSI

115V/1PH/18A **2.0 HP** 

#### Standard Accessories

- Gun/wand assembly w/quick connects
- ♦ 50′ high pressure hose w/quick connects
- Chemical injector assembly w/quick connects
- 4 color-coded QC spray nozzles
- ◆ 1 color-coded QC chemical nozzle

#### Standard Features

- Revolutionary aircraft grade aluminum frame with lifetime warranty
- 50 mesh inlet filter
- Adjustable pressure unloader
- Thermo-sensor (prevents overheating in bypass mode)
- Commercial/Industrial grade motors
- ◆ 115 volt units include GFCI w/36 ′ cord w/plug